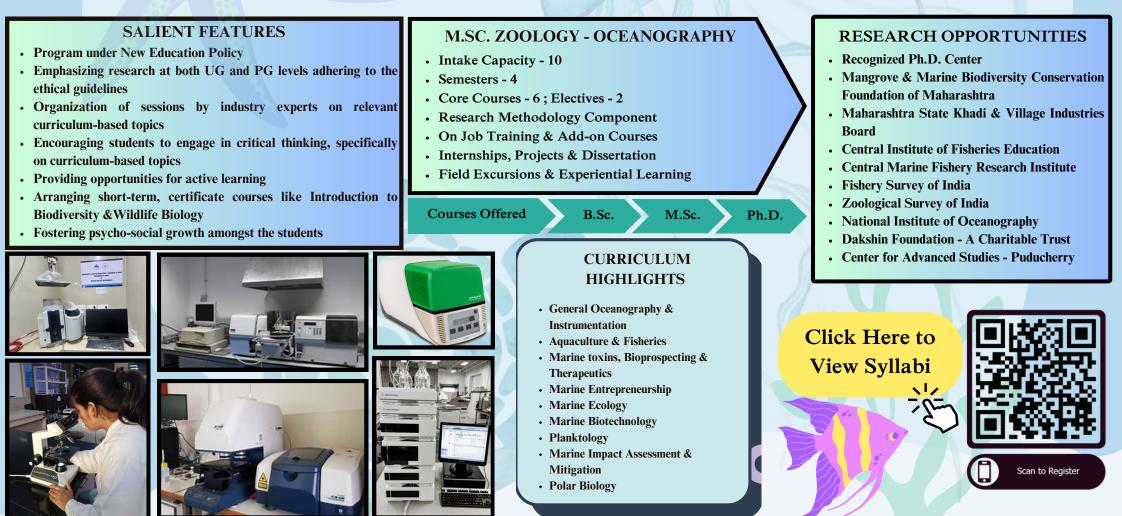

## **DEPARTMENT OF ZOOLOGY**

The Master's program in Zoology is led by a seasoned faculty with extensive experience in teaching & research. Advanced laboratories facilitate hands-on research, nurturing the development of robust research skills. Students engage in experiments & active learning. We prioritize practical learning through visits to research institutes & field excursions. In addition to fostering academic excellence, our mission encompasses the cultivation of social responsibility, ethical conduct, respect for diversity, & unwavering integrity.