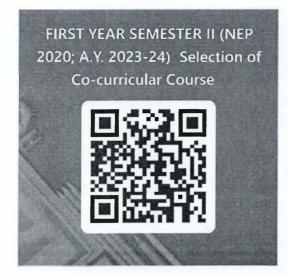

## F.Y.B.A., F.Y.B.Com., F.Y.B.Sc. (All Courses)

Students of First year Sem-II of all the above programs are hereby informed to fill the form for Co-curricular course provided in the link/QR Code below on or before 10<sup>th</sup> January, 2024 by 2.00 p.m.

Kindly note the college reserve the right to allot Co-curricular course as per the number of applications received for a particular option and availability of the seats.

https://forms.office.com/r/5PyMmRCHJ