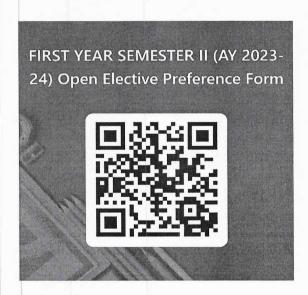

## F.Y.B.A., F.Y.B.Com., F.Y.B.Sc. (All Courses)

Students of First year Sem-II of all the above programs are hereby informed to select preference for Open Elective I & Open Elective II provided in the link/QR Code below on or before 03rd January, 2024 by 9.00 p.m.

Kindly note the college reserve the right to allot Open elective as per the number of applications received for a particular option and availability of the seats.

https://forms.office.com/r/uY5QESvJ4d

Prof. Krutika B. Desai